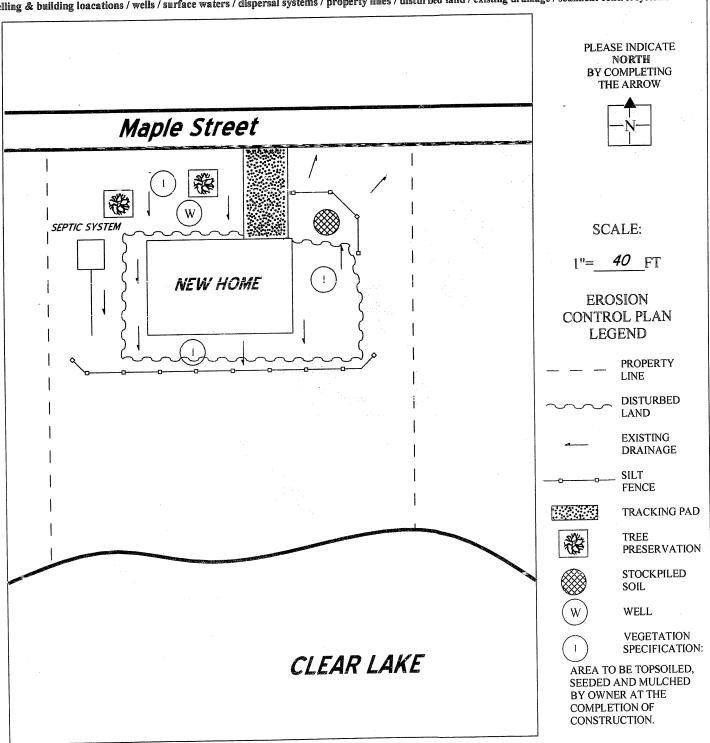

## SITE PLAN

PROJECT LOCATION: 123 Maple Street Oakfield, WI 54900

PROPERTY OWNER: John Doe

PREPARED BY: John Doe

CONTRACTOR: ACME CONTRACTING

DATE: 1/2/2014

REVIEWED BY: DATE:

## SPS 320.09(5)(a) requires that a site plan includes the following:

dwelling & building loacations / wells / surface waters / dispersal systems / property lines / disturbed land / existing drainage / sediment control systems

It is the responsibility of the landowner to see that this erosion control plan is implemented.

### REQUIRED EROSION CONTROL PLAN SITE PLAN

WC001A(1/2/14)

| OVED BY:<br>SPS 320.09(    | 5)(a) requi                | res that a site pla                  | an includes               | the following:                                                                  |
|----------------------------|----------------------------|--------------------------------------|---------------------------|---------------------------------------------------------------------------------|
| ng & building loacations / | / wells / surface waters / | dispersal systems / property lines / | disturbed land / existing | drainage / sediment control systems                                             |
|                            |                            |                                      |                           | PLEASE INDICATE NORTH BY COMPLETING THE ARROW                                   |
|                            |                            |                                      | <b>, '</b>                |                                                                                 |
|                            |                            |                                      |                           | SCALE:                                                                          |
|                            |                            |                                      | •                         | 1"=FT                                                                           |
|                            |                            |                                      |                           | EROSION<br>CONTROL PLAN<br>LEGEND                                               |
|                            |                            |                                      |                           | PROPERTY LINE                                                                   |
|                            |                            |                                      |                           | DISTURBEI LAND EXISTING                                                         |
|                            |                            |                                      |                           | DRAINAGE                                                                        |
|                            |                            |                                      |                           | FENCE TRACKING                                                                  |
|                            |                            |                                      |                           | TREE PRESERVA                                                                   |
|                            | -                          |                                      |                           | SOIL WELL                                                                       |
|                            |                            |                                      |                           | VEGETATI<br>SPECIFICA                                                           |
|                            |                            |                                      |                           | AREA TO BE TOPSOII SEEDED AND MULCH BY OWNER AT THE COMPLETION OF CONSTRUCTION. |