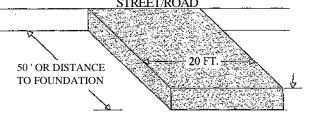

#### ACCESS DRIVE / TRACK PAD

- Install access drive using 3 inch minimum aggregate prior to construction.
- Lay stone 12 inches deep and at least 20 feet wide from the road edge to the foundation or at least 50 feet if distance is greater.
- Use to prevent tracking mud onto the road by *all vehicles*.
- Maintain throughout construction.
- On sandy soils, when a tracking pad is not installed, sediment leaving site must be removed daily.

Where access drives connect to a public road, contact the appropriate unit of government (township/county/state) to determine culvert and other restrictions or permits.

# HOW TO INSTALL AN ACCESS DRIVE / TRACK PAD STREET/ROAD