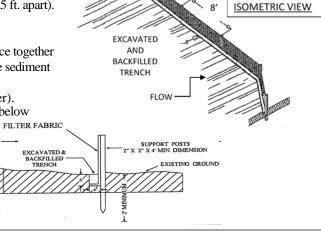

#### SILT FENCE

- Install before any land disturbance.
- Install on downslope sides of site parallel to contour of land (0-6%, 85 ft. apart).
- Extend ends upslope enough to allow water to pond behind fence.
- Bury 10 inches of fabric in trench (see figure 1).
- Leave no gaps. Overlap sections of silt fence, or twist ends of silt fence together
- Inspect and repair once a week and after every 1/2 inch rain. Remove sediment if deposits reach half the fence height.
- Maintain until a lawn is established (70% ground cover or better).
- Not recommended for concentrated flow areas, ditches, streams, or below Ordinary High Water Mark.

TYPICAL SECTION (FIGURE 1)